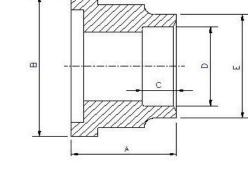

#### Ports

- External Oil Cooler
- Liquid Injection (into screw chamber)
- Economizer

| Economizer                 | 1 1/8" solder                        |       |       |       |       |       |
|----------------------------|--------------------------------------|-------|-------|-------|-------|-------|
| Liquid Injection (chamber) | 5/8" flare                           | А     | В     | С     | D     | Е     |
| Discharge Side             | Copper Pipe Sizing 4 1/8"            | 2.99" | 5.71" | 1.97" | 4.14" | 4.56" |
| Suction Side               | ction Side Copper Pipe Sizing 5 1/8" |       | 6.85" | 1.38" | 5.14" | 5.77" |
|                            |                                      |       |       |       |       |       |